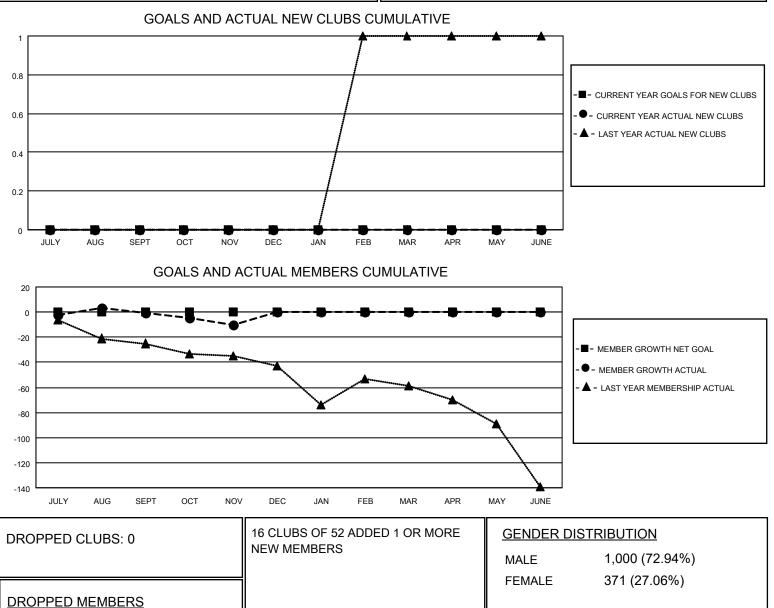

## LOCATION OHIO

District 13 OH5

Results as of: 11/30/2020

| Clubs                 |               |           |               | Members               |                         |                         |                                                    |
|-----------------------|---------------|-----------|---------------|-----------------------|-------------------------|-------------------------|----------------------------------------------------|
| RESULTS FOR 2020-2021 |               |           |               | RESULTS FOR 2020-2021 |                         |                         |                                                    |
| QUARTER               | NEW CLUB GOAL | NEW CLUBS | DROPPED CLUBS | QUARTER               | MBER GROWTH NET<br>GOAL | MEMBER GROWTH<br>ACTUAL | DROPPED<br>MEMBERS ACTUAL<br>(including transfers) |
| JULY/AUG/SEPT         | 0             | 0         | 0             | JULY/AUG/SEPT         | 0                       | 17                      | 16                                                 |
| OCT/NOV/DEC           | 0             | 0         | 0             | OCT/NOV/DEC           | 0                       | 18                      | 27                                                 |
| JAN/FEB/MAR           | 0             | 0         | 0             | JAN/FEB/MAR           | 0                       | 0                       | 0                                                  |
| APR/MAY/JUNE          | 0             | 0         | 0             | APR/MAY/JUNE          | 0                       | 0                       | 0                                                  |